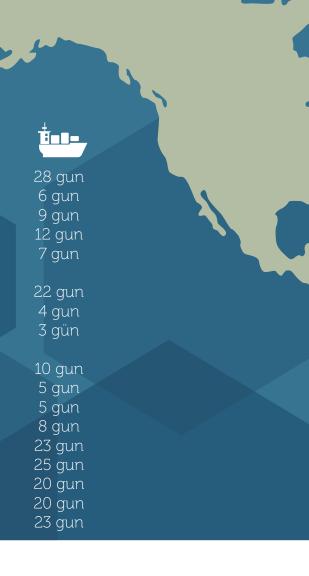

#### LOCATION

Tensaflon has a unique central location between Asia and Europe. the transportation period of processed materials to some of the countries have been estimated in the timetable below:

| U.A.E.<br>Italy<br>France |     | 2<br>2<br>2<br>2 |
|---------------------------|-----|------------------|
| Germany                   |     | 2                |
| Spain                     | - 1 | 2                |
| Russia                    | _   | 2                |
| Georgia                   |     | 2                |
| Ukraine                   |     | 2                |
| Libya                     |     | 2                |
| Lebonan                   |     | 2                |
| Egypt                     |     | 2                |
| Algeria                   |     | 2                |
| Bahrain                   |     | 2                |
| Qatar                     |     | 2                |
| Yemen                     |     | 2                |
| Kuwait                    |     | 2                |
| Iraq                      |     | 2                |

| 15-20 gün                                                                                        |
|--------------------------------------------------------------------------------------------------|
| 5-6 gün<br>5-6 gün<br>5-6 gün<br>4 - 5 gün<br>6-7 gün                                            |
| 3-4 gün<br>2-3 gün<br>2-3 gün                                                                    |
| 9-10 gün<br>9-10 gün<br>10-11 gün<br>10-12 gün<br>10-12 gün<br>10-12 gün<br>10-12 gün<br>5-6 gün |