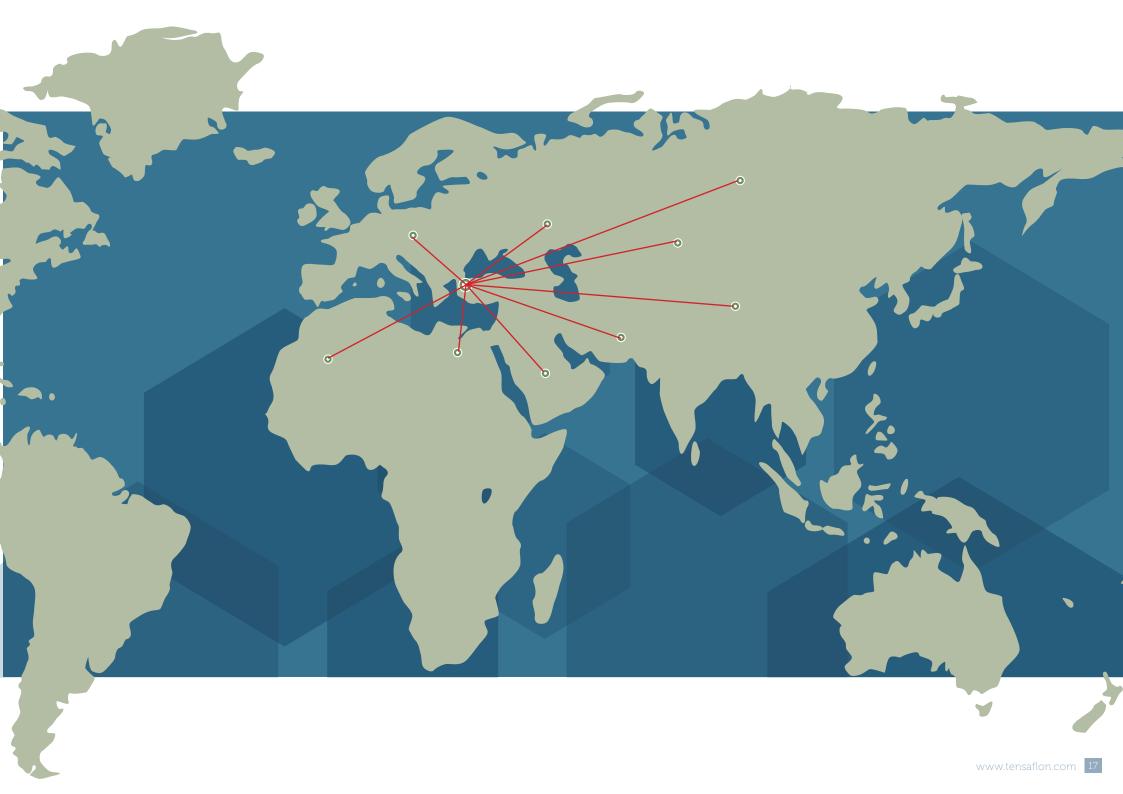

#### LOCATION

Tensaflon has a unique central location between Asia and Europe. the transportation period of processed materials to some of the countries have been estimated in the timetable below:

| U.A.E.<br>Italy<br>France |     | 2<br>2<br>2<br>2 |
|---------------------------|-----|------------------|
| Germany                   |     | 2                |
| Spain                     | - 1 | 2                |
| Russia                    | _   | 2                |
| Georgia                   |     | 2                |
| Ukraine                   |     | 2                |
| Libya                     |     | 2                |
| Lebonan                   |     | 2                |
| Egypt                     |     | 2                |
| Algeria                   |     | 2                |
| Bahrain                   |     | 2                |
| Qatar                     |     | 2                |
| Yemen                     |     | 2                |
| Kuwait                    |     | 2                |
| Iraq                      |     | 2                |