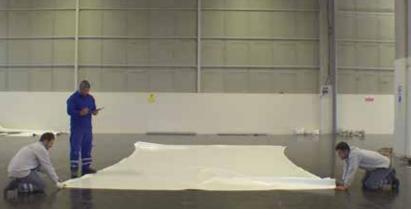

#### Capacity and Factory Analysis

During the manufacturing phase of a project, the total area of 10.000 square meters and 6000 square meters of manufacturing plant is capable of fabricating a wide array of fabric membranes, such as PTFE, PVC, and ETFE film. This in-house capability allows to meet fast track schedules and control production quality. As a full service specialty contractor, this manufacturing capability separates us from other companies.