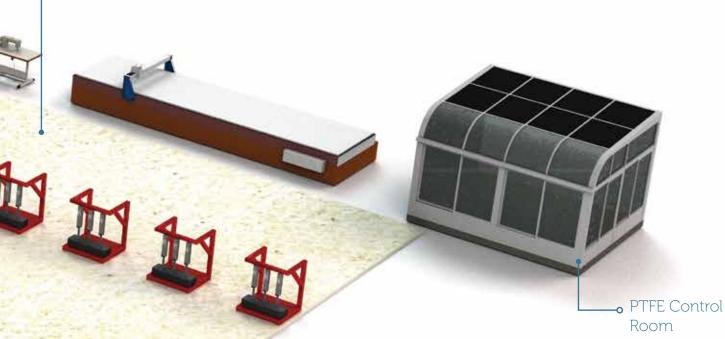

### PTFE Production Area

**PTFE** 

**Production** 

Area 4000 m<sup>2</sup>

PTFE Production Number of Employees

**150.000** m<sup>2</sup>/year

PVC Production Number of Employees

1 Production Chief6Technicians23 Employees1 Quality Control

#### PTFE MAKINE PARKURU,

Big Iron : 22 Pieces
Small Iron : 21 Pieces
Hot Cutter : 15 Pieces
Controller : 23 Pieces
Big Press : 8 Pieces
Small Press : 2 Pieces
Special Iron : 1 Pieces