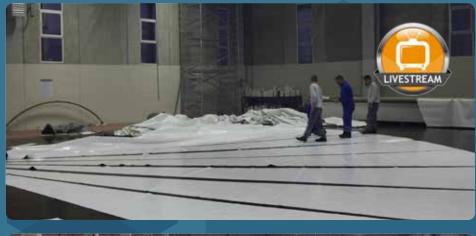

#### Capacity and Factory Analysis

During the manufacturing phase of a project, the total area of 10.000 square meters and 6000 square meters of manufacturing plant is capable of fabricating a wide array of fabric membranes, such as PTFE, PVC, and ETFE film. This in-house capability allows to meet fast track schedules and control production quality. As a full service specialty contractor, this manufacturing capability separates us from other companies.

### **PVC Production Area**

**PVC** 

**PVC Production Capacity** 

**300.000** m<sup>2</sup>/year

PVC Production Number of Employees

TTTTT

1 Production Chief 4 Technicians 16 Employees 1 Quality Control **PVC MAKINE PARKURU,** 

### PTFE Production Area

**PTFE** 

**Production** 

Area 4000 m<sup>2</sup>

PTFE Production Number of Employees

**150.000** m<sup>2</sup>/year

PVC Production Number of Employees

1 Production Chief6Technicians23 Employees1 Quality Control