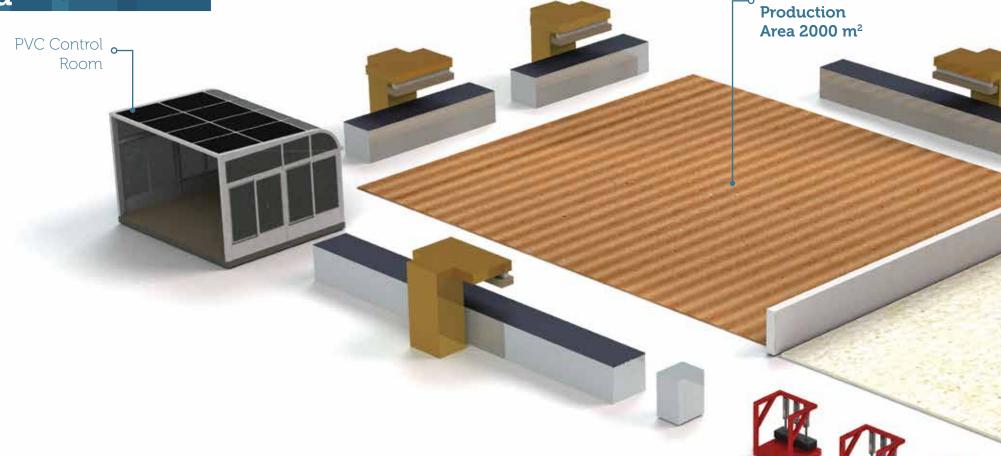

### **PVC Production Area**

**PVC** 

**PVC Production Capacity** 

**300.000** m<sup>2</sup>/year

PVC Production Number of Employees

TTTTT

1 Production Chief 4 Technicians 16 Employees 1 Quality Control **PVC MAKINE PARKURU,** 

Hf Machine : 3 Pieces Fostrom 22 m Bench Length
Hf Machine : 1 Pieces Uhf Machine 3 m Bench Length
Cutting Machine : 24 m Bench Length 3 m Width Gerber

Wick Weiding Machine : 1 Pieces
Ferrari Grinding Machine : 1 Pieces
Digital Welding Machine : 9 Pieces
Sewing Machine : 3 Pieces