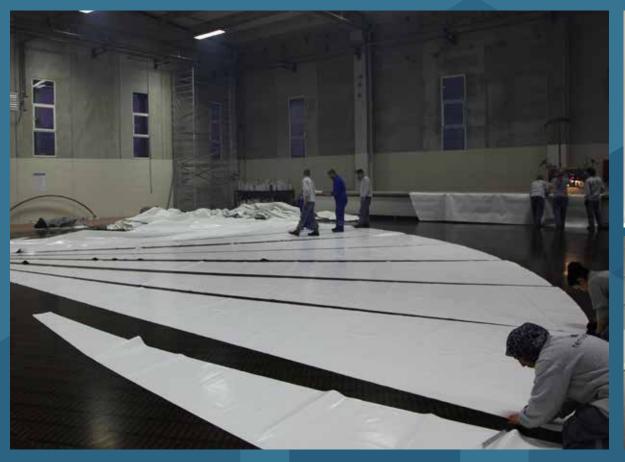

#### Professional Production

With using our facilities and performing our expert engineers and motivated technicians we can easily control the process from the first step of the schedule of producing the materials until the last steps of fabrication with the equal standards of European companies.

#### Capacity and Factory Analysis

During the manufacturing phase of a project, the total area of 10.000 square meters and 6000 square meters of manufacturing plant is capable of fabricating a wide array of fabric membranes, such as PTFE, PVC, and ETFE film. This in-house capability allows to meet fast track schedules and control production quality. As a full service specialty contractor, this manufacturing capability separates us from other companies.