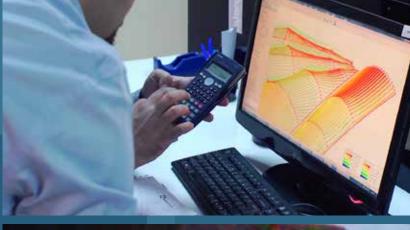

#### Design and Engineering

A "Static Analysis" is made on the selected equilibrium form, having regard to geometric nonlinearity condition of the structure according to available specifications. For calculations, computer programmes, using "Force Density" method and making analysis according to geometric nonlinearity condition, are used. During such analyses, limitations stipulated by international standard and specifications and local load combinations are always taken into account.

### **DESIGN AND ENGINEERING**