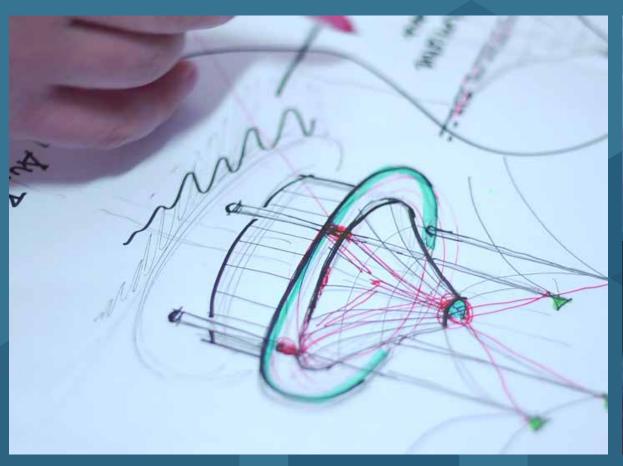

#### Design and Engineering

A "Static Analysis" is made on the selected equilibrium form, having regard to geometric nonlinearity condition of the structure according to available specifications. For calculations, computer programmes, using "Force Density" method and making analysis according to geometric nonlinearity condition, are used. During such analyses, limitations stipulated by international standard and specifications and local load combinations are always taken into account.

### **DESIGN AND ENGINEERING**