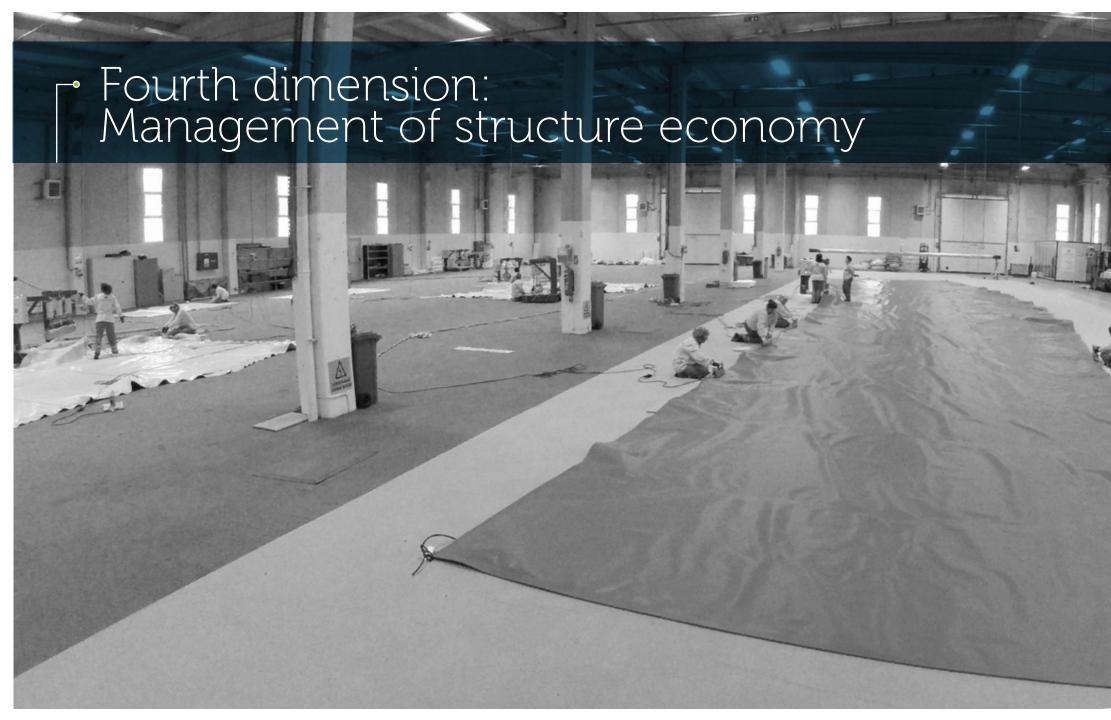

#### Capacity and Factory Analysis

During the manufacturing phase of a project, the total area of 10.000 square meters and 6000 square meters of manufacturing plant is capable of fabricating a wide array of fabric membranes, such as PTFE, PVC, and ETFE film. This in-house capability allows to meet fast track schedules and control production quality. As a full service specialty contractor, this manufacturing capability separates us from other companies.